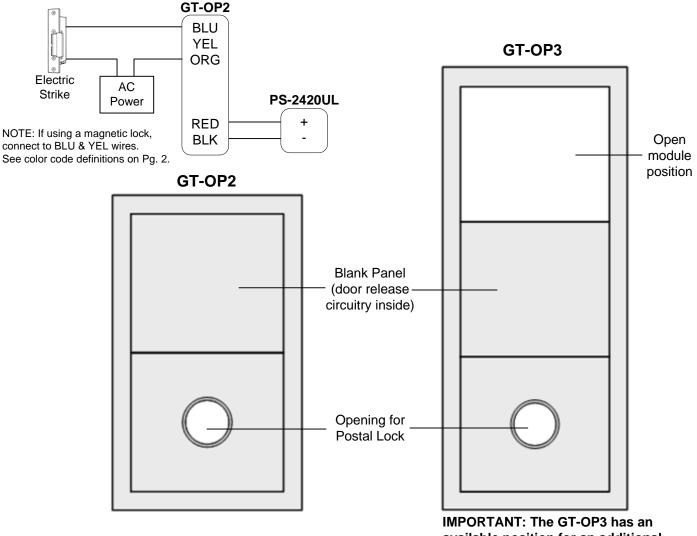

## Installation Instructions

The GT-OP2 and GT-OP3 Postal Lock Panels are for use with a GT Series Multi-Tenant Entry Security intercom system and allow a postal lock device to be mounted alongside the entry panel. The lock device is available from the post office and mounts behind the panel, accessible via the keyhole opening. The timer relay can be adjusted to provide a contact closure from 5 to 20 seconds. **NOTE:** The GT-OP3 has an available position for an additional module. This opening can be filled by any type of module, but must be purchased separately.

#### **INSTALLATION & WIRING:**

- 1. Install alongside a GT Entrance Panel.
- 2. When using GT-OP3, install an additional module in the open position at the top of the unit.
- 3. Secure wire connections as shown on wiring diagram.
- 4. Cut the unused contact wire so the bare wires are not exposed.
- 5. <u>When mounting with a rain hood (GT-nH) or surface box with hood (GT-nHB), you must grind out the</u> <u>bottom lip of hood / box for the lock to fit.</u> Please contact Technical Support if further clarification is needed.
- 6. Refer to standard GT Series Installation Manual for complete system information.

available position for an additional module. This opening can be filled by any type of module, but must be purchased separately.

#### WIRING DIAGRAM:

activation with a multi-meter at the Blue / Yellow / Orange leads.

**IMPORTANT:** If the Green and White wires are not used, cut wires to avoid a possible malfunction.